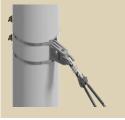

mler+Matter designed on the basis of the tried-and-tested modular system. This system reduces the number of parts in your inventory to the minimum. Because there are only a few standard parts, the system can be installed on site much faster. The overall weight is significantly reduced thanks to a skilful combination of

design and choice of materials. This system has been operated successfully in many different projects across the globe since 1999.

## MODULAR ARCAS CANTILEVER

### **APPLICATION AREA**



- ✓ Voltage up to 25 kV AC / 3 kV DC
- For profile pole widths of 100–300 mm
- ✓ For round poles Ø115-500 mm
- Single and double insulation
- Silicone insulators
- ✓ Tubes Ø38–90 mm











# ONE SYSTEM - MULTIPLE POSSIBILITIES

## MAST BRACKET



DROP BRACKET















































# ARCAS (ADAPTABLE RAILWAY CANTILEVER SYSTEM)

#### MINIMAL INVENTORY

Our tried-and-tested modular system comprising multifunctional parts reduces the number of required parts to the minimum.

## SPEEDY INSTALLATION ON SITE

With just a few bolted or plug-type connections, fast pre-assembly and installation directly on site are guaranteed.

#### PROVEN QUALITY

All the products are made of corrosion-resistant materials. Tried-and-tested aluminium and bronze casting alloys provide the basis. Complemented by stainless steel connectors, they guarantee long service lifetimes with constant quality. The compact design reduces the systems weight by 25 percent as compared to other products.

# YOUR ADVANTAGES AT A GLANCE

- ✓ −30% storage
- ∠ −25% weight
- ✓ −20% installatio