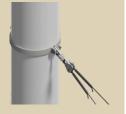

atter designed on the basis of the tried-and-tested modular system. This system reduces the number of parts in your inventory to the minimum. Because there are only a few standard parts, the system can be installed on site much faster. The overall weight is significantly reduced thanks to a skilful combination of

design and choice of materials. This system has been operated successfully in many different projects across the globe since 1999.

## MODULAR ARCAS CANTILEVER

### **APPLICATION AREA**



- ✓ Voltage up to 25 kV AC / 3 kV DC
- For profile pole widths of 100–300 mm
- ✓ For round poles Ø115-500 mm
- Single and double insulation
- Silicone insulators
- ✓ Tubes Ø38–90 mm











# ONE SYSTEM - MULTIPLE POSSIBILITIES

## MAST BRACKET



DROP BRACKET















































# ARCAS (ADAPTABLE RAILWAY CANTILEVER SYSTEM)

#### MINIMAL INVENTORY

Our tried-and-tested modular system comprising multifunctional parts reduces the number of required parts to the minimum.

## SPEEDY INSTALLATION ON SITE

With just a few bolted or plug-type connections, fast pre-assembly and installation directly on site are guaranteed.

#### PROVEN QUALITY

All the products are made of corrosion-resistant materials. Tried-and-tested aluminium and bronze casting alloys provide the basis. Complemented by stainless steel connectors, they guarantee long service lifetimes with constant quality. The compact design reduces the systems weight by 25 percent as compared to other products.

# YOUR ADVANTAGES AT A GLANCE

- ✓ −30% storage
- ∠ −25% weight
- ✓ −20% installation time