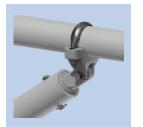

development by Kummler+Matter designed on the basis of the tried-and-tested modular system. This system reduces the number of parts in your inventory to the minimum. Because there are only a few standard parts, the system can be installed on site much faster. The overall weight is significantly reduced thanks to a skilful combination of

design and choice of materials. This system has been operated successfully in many different projects across the globe since 1999.

## MODULAR ARCAS CANTILEVER

### **APPLICATION AREA**



- ✓ Voltage up to 25 kV AC / 3 kV DC
- For profile pole widths of 100–300 mm
- ✓ For round poles Ø115-500 mm
- Single and double insulation
- Silicone insulators
- ✓ Tubes Ø38–90 mm











# ONE SYSTEM - MULTIPLE POSSIBILITIES

## MAST BRACKET



DROP BRACKET















































# ARCAS (ADAPTABLE RAILWAY CANTILEVER SYSTEM)

#### MINIMAL INVENTORY

Our tried-and-tested modular system comprising multifunctional parts reduces the number of required parts to the minimum.

## SPEEDY INSTALLATION ON SITE

With just a few bolted or plug-type connections, fast pre-assembly and installation directly on site are guaranteed.

#### PROVEN QUALITY

All the products are made of corrosion-resistant materials. Tried-and-tested aluminium and bronze casting alloys provide the basis. Complemented by stainless steel connectors, they guarantee long service lifetimes with constant quality. The compact design reduces the systems weight by 25 percent as compared to other products.

# YOUR ADVANTAGES AT A GLANCE

- ✓ −30% storage
- ∠ −25% weight
-