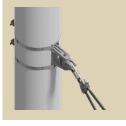

designed on the basis of the tried-and-tested modular system. This system reduces the number of parts in your inventory to the minimum. Because there are only a few standard parts, the system can be installed on site much faster. The overall weight is significantly reduced thanks to a skilful combination of

design and choice of materials. This system has been operated successfully in many different projects across the globe since 1999.

## MODULAR ARCAS CANTILEVER

### **APPLICATION AREA**



- ✓ Voltage up to 25 kV AC / 3 kV DC
- For profile pole widths of 100–300 mm
- ✓ For round poles Ø115-500 mm
- Single and double insulation
- Silicone insulators
- ✓ Tubes Ø38–90 mm











# ONE SYSTEM - MULTIPLE POSSIBILITIES

## MAST BRACKET



DROP BRACKET















































# ARCAS (ADAPTABLE RAILWAY CANTILEVER SYSTEM)

#### MINIMAL INVENTORY

Our tried-and-tested modular system comprising multifunctional parts reduces the number of required parts to the minimum.

## SPEEDY INSTALLATION ON SITE

With just a few bolted or plug-type connections, fast pre-assembly and installation directly on site are guaranteed.

#### PROVEN QUALITY

All the products are made of corrosion-resistant materials. Tried-and-tested aluminium and bronze casting alloys provide the basis. Complemented by stainless steel connectors, they guarantee long service lifetimes with constant quality. The compact design reduces the systems weight by 25 percent as compared to other products.

# YOUR ADVANTAGES AT A GLANCE

- ✓ −30% storage
- ∠ −25% weight
- ✓ −20% installation time
- Exc