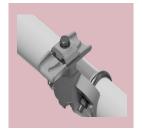

## MAST BRACKET

DROP BRACKET

## SPEEDY INSTALLATION ON SITE

With just a few bolted or plug-type connections, fast pre-assembly and installation directly on site are guaranteed.