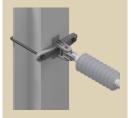

ted development by Kummler+Matter designed on the basis of the tried-and-tested modular system. This system reduces the number of parts in your inventory to the minimum. Because there are only a few standard parts, the system can be installed on site much faster. The overall weight is significantly reduced thanks to a skilful combination of

design and choice of materials. This system has been operated successfully in many different projects across the globe since 1999.

## MODULAR ARCAS CANTILEVER

### **APPLICATION AREA**



- ✓ Voltage up to 25 kV AC / 3 kV DC
- For profile pole widths of 100–300 mm
- ✓ For round poles Ø115-500 mm
- Single and double insulation
- Silicone insulators
- ✓ Tubes Ø38–90 mm











# ONE SYSTEM - MULTIPLE POSSIBILITIES

## MAST BRACKET



DROP BRACKET















































# ARCAS (ADAPTABLE RAILWAY CANTILEVER SYSTEM)

#### MINIMAL INVENTORY

Our tried-and-tested modular system comprising multifunctional parts reduces the number of required parts to the minimum.

## SPEEDY INSTALLATION ON SITE

With just a few bolted or plug-type connections, fast pre-assembly and installation directly on site are guaranteed.

#### PROVEN QUALITY

All the products are made of corrosion-resistant materials. Tried-and-tested aluminium and bronze casting alloys provide the basis. Complemented by stainless steel connectors, they guarantee long service lifetimes with constant quality. The compact design reduces the systems weight by 25 percent as compared to other products.

# YOUR ADVANTAGES AT A GLANCE

- ✓ −30% storage
- ∠ −25% weigh