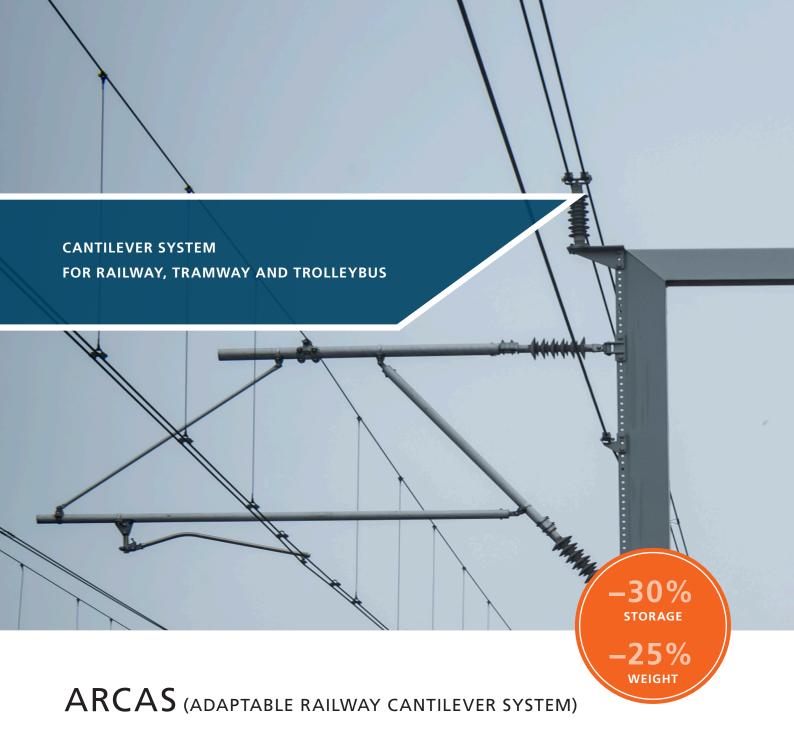

# ARCAS (ADAPTABLE RAILWAY CANTILEVER SYSTEM)

# YOUR ADVANTAGES AT A GLANCE

- ✓ −30% storage
- ∠ −25% weight
- ✓ −20% installation time
- Excellent flexibility thanks to the modular system
- Cost-efficient because ARCAS can be integrated into existing systems
- Doubly insulated systems in the DC section
- Re-usable joining pieces
- For tramways, local and long-distance traffic, regardless of the catenary