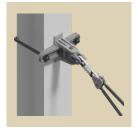

ummler+Matter designed on the basis of the tried-and-tested modular system. This system reduces the number of parts in your inventory to the minimum. Because there are only a few standard parts, the system can be installed on site much faster. The overall weight is significantly reduced thanks to a skilful combination of

design and choice of materials. This system has been operated successfully in many different projects across the globe since 1999.

## MODULAR ARCAS CANTILEVER

### **APPLICATION AREA**



- ✓ Voltage up to 25 kV AC / 3 kV DC
- For profile pole widths of 100–300 mm
- ✓ For round poles Ø115-500 mm
- Single and double insulation
- Silicone insulators
- ✓ Tubes Ø38–90 mm











# ONE SYSTEM - MULTIPLE POSSIBILITIES

## MAST BRACKET



DROP BRACKET















































# ARCAS (ADAPTABLE RAILWAY CANTILEVER SYSTEM)

#### MINIMAL INVENTORY

Our tried-and-tested modular system comprising multifunctional parts reduces the number of required parts to the minimum.

## SPEEDY INSTALLATION ON SITE

With just a few bolted or plug-type connections, fast pre-assembly and installation directly on site are guaranteed.

#### PROVEN QUALITY

All the products are made of corrosion-resistant materials. Tried-and-tested aluminium and bronze casting alloys provide the basis. Complemented by stainless steel connectors, they guarantee long service lifetimes with constant quality. The compact design reduces the systems weight by 25 percent as compared to other products.

# YOUR ADVANTAGES AT A GLANCE

- ✓ −30% storage
- ∠ −25% weight
- ✓ −20% installat