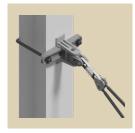

r designed on the basis of the tried-and-tested modular system. This system reduces the number of parts in your inventory to the minimum. Because there are only a few standard parts, the system can be installed on site much faster. The overall weight is significantly reduced thanks to a skilful combination of

design and choice of materials. This system has been operated successfully in many different projects across the globe since 1999.

## MODULAR ARCAS CANTILEVER

### **APPLICATION AREA**



- ✓ Voltage up to 25 kV AC / 3 kV DC
- For profile pole widths of 100–300 mm
- ✓ For round poles Ø115-500 mm
- Single and double insulation
- Silicone insulators
- ✓ Tubes Ø38–90 mm











# ONE SYSTEM - MULTIPLE POSSIBILITIES

## MAST BRACKET



DROP BRACKET















































# ARCAS (ADAPTABLE RAILWAY CANTILEVER SYSTEM)

#### MINIMAL INVENTORY

Our tried-and-tested modular system comprising multifunctional parts reduces the number of required parts to the minimum.

## SPEEDY INSTALLATION ON SITE

With just a few bolted or plug-type connections, fast pre-assembly and installation directly on site are guaranteed.

#### PROVEN QUALITY

All the products are made of corrosion-resistant materials. Tried-and-tested aluminium and bronze casting alloys provide the basis. Complemented by stainless steel connectors, they guarantee long service lifetimes with constant quality. The compact design reduces the systems weight by 25 percent as compared to other products.

# YOUR ADVANTAGES AT A GLANCE

- ✓ −30% storage
- ∠ −25% weight
- ✓ −20% installation time
- E