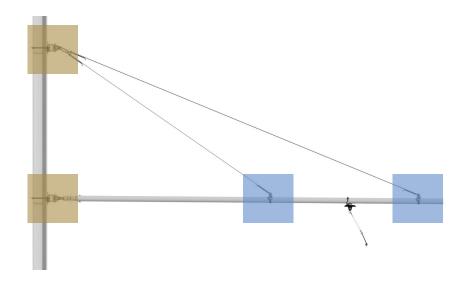

A patented development by Kummler+Matter designed on the basis of the tried-and-tested modular system. This system reduces the number of parts in your inventory to the minimum. Because there are only a few standard parts, the system can be installed on site much faster. The overall weight is significantly reduced thanks to a skilful combination of

design and choice of materials. This system has been operated successfully in many different projects across the globe since 1999.

## MODULAR ARCAS CANTILEVER

### **APPLICATION AREA**



- ✓ Voltage up to 25 kV AC / 3 kV DC
- For profile pole widths of 100–300 mm
- ✓ For round poles Ø115-500 mm
- Single and double insulation
- Silicone insulators
- ✓ Tubes Ø38–90 mm











# ONE SYSTEM - MULTIPLE POSSIBILITIES

## MAST BRACKET



DROP BRACKET















































# ARCAS (ADAPTABLE RAILWAY CANTILEVER SYSTEM)

#### MINIMAL INVENTORY

Our tried-and-tested modular system comprising multifunctional parts reduces the number of required parts to the minimum.

## SPEEDY INSTALLATION ON SITE

With just a few bolted or plug-type connections, fast pre-assembly and installation directly on site are guaranteed.

#### PROVEN QUALITY

All the products are made of corrosion-resistant materials. Tried-and-tested aluminium and bronze casting alloys provide the basis. Complemented by stainless steel connectors, they guarantee long service lifetimes with constant quality. The compact design reduces the systems weight by 25 percent as compared to