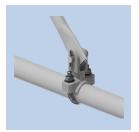

ter designed on the basis of the tried-and-tested modular system. This system reduces the number of parts in your inventory to the minimum. Because there are only a few standard parts, the system can be installed on site much faster. The overall weight is significantly reduced thanks to a skilful combination of

design and choice of materials. This system has been operated successfully in many different projects across the globe since 1999.

## MODULAR ARCAS CANTILEVER

### **APPLICATION AREA**



- ✓ Voltage up to 25 kV AC / 3 kV DC
- For profile pole widths of 100–300 mm
- ✓ For round poles Ø115-500 mm
- Single and double insulation
- Silicone insulators
- ✓ Tubes Ø38–90 mm











# ONE SYSTEM - MULTIPLE POSSIBILITIES

## MAST BRACKET



DROP BRACKET















































# ARCAS (ADAPTABLE RAILWAY CANTILEVER SYSTEM)

#### MINIMAL INVENTORY

Our tried-and-tested modular system comprising multifunctional parts reduces the number of required parts to the minimum.

## SPEEDY INSTALLATION ON SITE

With just a few bolted or plug-type connections, fast pre-assembly and installation directly on site are guaranteed.

#### PROVEN QUALITY

All the products are made of corrosion-resistant materials. Tried-and-tested aluminium and bronze casting alloys provide the basis. Complemented by stainless steel connectors, they guarantee long service lifetimes with constant quality. The compact design reduces the systems weight by 25 percent as compared to other products.

# YOUR ADVANTAGES AT A GLANCE

- ✓ −30% storage
- ∠ −25% weight
- ✓ −20% installation time
-