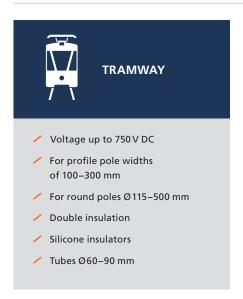

### **APPLICATION AREA**

- ✓ Voltage up to 25 kV AC / 3 kV DC
- For profile pole widths of 100–300 mm
- ✓ For round poles Ø115-500 mm
- Single and double insulation
- Silicone insulators
- ✓ Tubes Ø38–90 mm