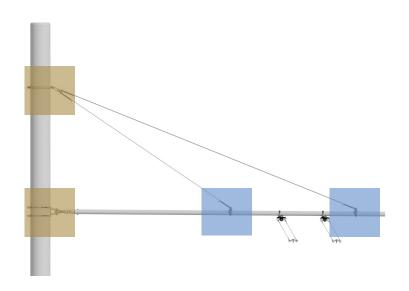

A patented development by Kummler+Matter designed on the basis of the tried-and-tested modular system. This system reduces the number of parts in your inventory to the minimum. Because there are only a few standard parts, the system can be installed on site much faster. The overall weight is significantly reduced thanks to a skilful combination of

design and choice of materials. This system has been operated successfully in many different projects across the globe since 1999.

## MODULAR ARCAS CANTILEVER

### **APPLICATION AREA**



- ✓ Voltage up to 25 kV AC / 3 kV DC
- For profile pole widths of 100–300 mm
- ✓ For round poles Ø115-500 mm
- Single and double insulation
- Silicone insulators
- ✓ Tubes Ø38–90 mm











# ONE SYSTEM - MULTIPLE POSSIBILITIES

## MAST BRACKET



DROP BRACKET















































# ARCAS (ADAPTABLE RAILWAY CANTILEVER SYSTEM)

#### MINIMAL INVENTORY

Our tried-and-tested modular system comprising multifunctional parts reduces the number of required parts to the minimum.

## SPEEDY INSTALLATION ON SITE

With just a few bolted or plug-type connections, fast pre-assembly and installation directly on site are guaranteed.

#### PROVEN QUALITY

All the products are made of corrosion-resistant materials. Tried-and-tested aluminium and bronze casting alloys provide the basis. Complemented by stainless steel connectors, they guarantee long service lifetimes with constant quality. The compact design reduces the systems weight by 25 percent as compared to oth