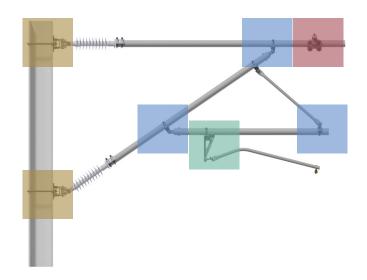

## MODULAR ARCAS CANTILEVER

## MAST BRACKET

DROP BRACKET

#### MINIMAL INVENTORY

Our tried-and-tested modular system comprising multifunctional parts reduces the number of required parts to the minimum.