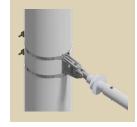

gned on the basis of the tried-and-tested modular system. This system reduces the number of parts in your inventory to the minimum. Because there are only a few standard parts, the system can be installed on site much faster. The overall weight is significantly reduced thanks to a skilful combination of

design and choice of materials. This system has been operated successfully in many different projects across the globe since 1999.

## MODULAR ARCAS CANTILEVER

### **APPLICATION AREA**



- ✓ Voltage up to 25 kV AC / 3 kV DC
- For profile pole widths of 100–300 mm
- ✓ For round poles Ø115-500 mm
- Single and double insulation
- Silicone insulators
- ✓ Tubes Ø38–90 mm











# ONE SYSTEM - MULTIPLE POSSIBILITIES

## MAST BRACKET



DROP BRACKET















































# ARCAS (ADAPTABLE RAILWAY CANTILEVER SYSTEM)

#### MINIMAL INVENTORY

Our tried-and-tested modular system comprising multifunctional parts reduces the number of required parts to the minimum.

## SPEEDY INSTALLATION ON SITE

With just a few bolted or plug-type connections, fast pre-assembly and installation directly on site are guaranteed.

#### PROVEN QUALITY

All the products are made of corrosion-resistant materials. Tried-and-tested aluminium and bronze casting alloys provide the basis. Complemented by stainless steel connectors, they guarantee long service lifetimes with constant quality. The compact design reduces the systems weight by 25 percent as compared to other products.

# YOUR ADVANTAGES AT A GLANCE

- ✓ −30% storage
- ∠ −25% weight
- ✓ −20% installation time
- Excelle