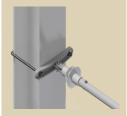

d development by Kummler+Matter designed on the basis of the tried-and-tested modular system. This system reduces the number of parts in your inventory to the minimum. Because there are only a few standard parts, the system can be installed on site much faster. The overall weight is significantly reduced thanks to a skilful combination of

design and choice of materials. This system has been operated successfully in many different projects across the globe since 1999.

## MODULAR ARCAS CANTILEVER

### **APPLICATION AREA**



- ✓ Voltage up to 25 kV AC / 3 kV DC
- For profile pole widths of 100–300 mm
- ✓ For round poles Ø115-500 mm
- Single and double insulation
- Silicone insulators
- ✓ Tubes Ø38–90 mm











# ONE SYSTEM - MULTIPLE POSSIBILITIES

## MAST BRACKET



DROP BRACKET















































# ARCAS (ADAPTABLE RAILWAY CANTILEVER SYSTEM)

#### MINIMAL INVENTORY

Our tried-and-tested modular system comprising multifunctional parts reduces the number of required parts to the minimum.

## SPEEDY INSTALLATION ON SITE

With just a few bolted or plug-type connections, fast pre-assembly and installation directly on site are guaranteed.

#### PROVEN QUALITY

All the products are made of corrosion-resistant materials. Tried-and-tested aluminium and bronze casting alloys provide the basis. Complemented by stainless steel connectors, they guarantee long service lifetimes with constant quality. The compact design reduces the systems weight by 25 percent as compared to other products.

# YOUR ADVANTAGES AT A GLANCE

- ✓ −30% storage
- ∠ −25% weight