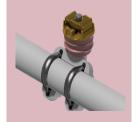

Kummler+Matter designed on the basis of the tried-and-tested modular system. This system reduces the number of parts in your inventory to the minimum. Because there are only a few standard parts, the system can be installed on site much faster. The overall weight is significantly reduced thanks to a skilful combination of

design and choice of materials. This system has been operated successfully in many different projects across the globe since 1999.

## MODULAR ARCAS CANTILEVER

### **APPLICATION AREA**



- ✓ Voltage up to 25 kV AC / 3 kV DC
- For profile pole widths of 100–300 mm
- ✓ For round poles Ø115-500 mm
- Single and double insulation
- Silicone insulators
- ✓ Tubes Ø38–90 mm











# ONE SYSTEM - MULTIPLE POSSIBILITIES

## MAST BRACKET



DROP BRACKET















































# ARCAS (ADAPTABLE RAILWAY CANTILEVER SYSTEM)

#### MINIMAL INVENTORY

Our tried-and-tested modular system comprising multifunctional parts reduces the number of required parts to the minimum.

## SPEEDY INSTALLATION ON SITE

With just a few bolted or plug-type connections, fast pre-assembly and installation directly on site are guaranteed.

#### PROVEN QUALITY

All the products are made of corrosion-resistant materials. Tried-and-tested aluminium and bronze casting alloys provide the basis. Complemented by stainless steel connectors, they guarantee long service lifetimes with constant quality. The compact design reduces the systems weight by 25 percent as compared to other products.

# YOUR ADVANTAGES AT A GLANCE

- ✓ −30% storage
- ∠ −25% weight
- ✓ −20% install