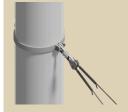

ed on the basis of the tried-and-tested modular system. This system reduces the number of parts in your inventory to the minimum. Because there are only a few standard parts, the system can be installed on site much faster. The overall weight is significantly reduced thanks to a skilful combination of

design and choice of materials. This system has been operated successfully in many different projects across the globe since 1999.

## MODULAR ARCAS CANTILEVER

### **APPLICATION AREA**



- ✓ Voltage up to 25 kV AC / 3 kV DC
- For profile pole widths of 100–300 mm
- ✓ For round poles Ø115-500 mm
- Single and double insulation
- Silicone insulators
- ✓ Tubes Ø38–90 mm











# ONE SYSTEM - MULTIPLE POSSIBILITIES

## MAST BRACKET



DROP BRACKET















































# ARCAS (ADAPTABLE RAILWAY CANTILEVER SYSTEM)

#### MINIMAL INVENTORY

Our tried-and-tested modular system comprising multifunctional parts reduces the number of required parts to the minimum.

## SPEEDY INSTALLATION ON SITE

With just a few bolted or plug-type connections, fast pre-assembly and installation directly on site are guaranteed.

#### PROVEN QUALITY

All the products are made of corrosion-resistant materials. Tried-and-tested aluminium and bronze casting alloys provide the basis. Complemented by stainless steel connectors, they guarantee long service lifetimes with constant quality. The compact design reduces the systems weight by 25 percent as compared to other products.

# YOUR ADVANTAGES AT A GLANCE

- ✓ −30% storage
- ∠ −25% weight
- ✓ −20% installation time
- Excellent