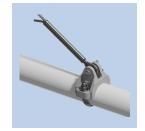

er+Matter designed on the basis of the tried-and-tested modular system. This system reduces the number of parts in your inventory to the minimum. Because there are only a few standard parts, the system can be installed on site much faster. The overall weight is significantly reduced thanks to a skilful combination of

design and choice of materials. This system has been operated successfully in many different projects across the globe since 1999.

## MODULAR ARCAS CANTILEVER

### **APPLICATION AREA**



- ✓ Voltage up to 25 kV AC / 3 kV DC
- For profile pole widths of 100–300 mm
- ✓ For round poles Ø115-500 mm
- Single and double insulation
- Silicone insulators
- ✓ Tubes Ø38–90 mm











# ONE SYSTEM - MULTIPLE POSSIBILITIES

## MAST BRACKET



DROP BRACKET















































# ARCAS (ADAPTABLE RAILWAY CANTILEVER SYSTEM)

#### MINIMAL INVENTORY

Our tried-and-tested modular system comprising multifunctional parts reduces the number of required parts to the minimum.

## SPEEDY INSTALLATION ON SITE

With just a few bolted or plug-type connections, fast pre-assembly and installation directly on site are guaranteed.

#### PROVEN QUALITY

All the products are made of corrosion-resistant materials. Tried-and-tested aluminium and bronze casting alloys provide the basis. Complemented by stainless steel connectors, they guarantee long service lifetimes with constant quality. The compact design reduces the systems weight by 25 percent as compared to other products.

# YOUR ADVANTAGES AT A GLANCE

- ✓ −30% storage
- ∠ −25% weight
- ✓ −20% installation