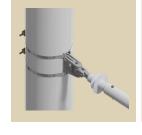

+Matter designed on the basis of the tried-and-tested modular system. This system reduces the number of parts in your inventory to the minimum. Because there are only a few standard parts, the system can be installed on site much faster. The overall weight is significantly reduced thanks to a skilful combination of

design and choice of materials. This system has been operated successfully in many different projects across the globe since 1999.

## MODULAR ARCAS CANTILEVER

### **APPLICATION AREA**



- ✓ Voltage up to 25 kV AC / 3 kV DC
- For profile pole widths of 100–300 mm
- ✓ For round poles Ø115-500 mm
- Single and double insulation
- Silicone insulators
- ✓ Tubes Ø38–90 mm











# ONE SYSTEM - MULTIPLE POSSIBILITIES

## MAST BRACKET



DROP BRACKET















































# ARCAS (ADAPTABLE RAILWAY CANTILEVER SYSTEM)

#### MINIMAL INVENTORY

Our tried-and-tested modular system comprising multifunctional parts reduces the number of required parts to the minimum.

## SPEEDY INSTALLATION ON SITE

With just a few bolted or plug-type connections, fast pre-assembly and installation directly on site are guaranteed.

#### PROVEN QUALITY

All the products are made of corrosion-resistant materials. Tried-and-tested aluminium and bronze casting alloys provide the basis. Complemented by stainless steel connectors, they guarantee long service lifetimes with constant quality. The compact design reduces the systems weight by 25 percent as compared to other products.

# YOUR ADVANTAGES AT A GLANCE

- ✓ −30% storage
- ∠ −25% weight
- ✓ −20% installation ti