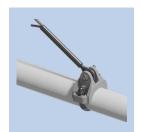

signed on the basis of the tried-and-tested modular system. This system reduces the number of parts in your inventory to the minimum. Because there are only a few standard parts, the system can be installed on site much faster. The overall weight is significantly reduced thanks to a skilful combination of

design and choice of materials. This system has been operated successfully in many different projects across the globe since 1999.

## MODULAR ARCAS CANTILEVER

### **APPLICATION AREA**



- ✓ Voltage up to 25 kV AC / 3 kV DC
- For profile pole widths of 100–300 mm
- ✓ For round poles Ø115-500 mm
- Single and double insulation
- Silicone insulators
- ✓ Tubes Ø38–90 mm











# ONE SYSTEM - MULTIPLE POSSIBILITIES

## MAST BRACKET



DROP BRACKET















































# ARCAS (ADAPTABLE RAILWAY CANTILEVER SYSTEM)

#### MINIMAL INVENTORY

Our tried-and-tested modular system comprising multifunctional parts reduces the number of required parts to the minimum.

## SPEEDY INSTALLATION ON SITE

With just a few bolted or plug-type connections, fast pre-assembly and installation directly on site are guaranteed.

#### PROVEN QUALITY

All the products are made of corrosion-resistant materials. Tried-and-tested aluminium and bronze casting alloys provide the basis. Complemented by stainless steel connectors, they guarantee long service lifetimes with constant quality. The compact design reduces the systems weight by 25 percent as compared to other products.

# YOUR ADVANTAGES AT A GLANCE

- ✓ −30% storage
- ∠ −25% weight
- ✓ −20% installation time
- Excel