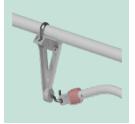

by Kummler+Matter designed on the basis of the tried-and-tested modular system. This system reduces the number of parts in your inventory to the minimum. Because there are only a few standard parts, the system can be installed on site much faster. The overall weight is significantly reduced thanks to a skilful combination of

design and choice of materials. This system has been operated successfully in many different projects across the globe since 1999.

## MODULAR ARCAS CANTILEVER

### **APPLICATION AREA**



- ✓ Voltage up to 25 kV AC / 3 kV DC
- For profile pole widths of 100–300 mm
- ✓ For round poles Ø115-500 mm
- Single and double insulation
- Silicone insulators
- ✓ Tubes Ø38–90 mm











# ONE SYSTEM - MULTIPLE POSSIBILITIES

## MAST BRACKET



DROP BRACKET















































# ARCAS (ADAPTABLE RAILWAY CANTILEVER SYSTEM)

#### MINIMAL INVENTORY

Our tried-and-tested modular system comprising multifunctional parts reduces the number of required parts to the minimum.

## SPEEDY INSTALLATION ON SITE

With just a few bolted or plug-type connections, fast pre-assembly and installation directly on site are guaranteed.

#### PROVEN QUALITY

All the products are made of corrosion-resistant materials. Tried-and-tested aluminium and bronze casting alloys provide the basis. Complemented by stainless steel connectors, they guarantee long service lifetimes with constant quality. The compact design reduces the systems weight by 25 percent as compared to other products.

# YOUR ADVANTAGES AT A GLANCE

- ✓ −30% storage
- ∠ −25% weight
- ✓ −20% insta