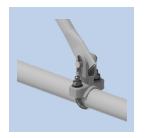

on the basis of the tried-and-tested modular system. This system reduces the number of parts in your inventory to the minimum. Because there are only a few standard parts, the system can be installed on site much faster. The overall weight is significantly reduced thanks to a skilful combination of

design and choice of materials. This system has been operated successfully in many different projects across the globe since 1999.

## MODULAR ARCAS CANTILEVER

### **APPLICATION AREA**



- ✓ Voltage up to 25 kV AC / 3 kV DC
- For profile pole widths of 100–300 mm
- ✓ For round poles Ø115-500 mm
- Single and double insulation
- Silicone insulators
- ✓ Tubes Ø38–90 mm











# ONE SYSTEM - MULTIPLE POSSIBILITIES

## MAST BRACKET



DROP BRACKET















































# ARCAS (ADAPTABLE RAILWAY CANTILEVER SYSTEM)

#### MINIMAL INVENTORY

Our tried-and-tested modular system comprising multifunctional parts reduces the number of required parts to the minimum.

## SPEEDY INSTALLATION ON SITE

With just a few bolted or plug-type connections, fast pre-assembly and installation directly on site are guaranteed.

#### PROVEN QUALITY

All the products are made of corrosion-resistant materials. Tried-and-tested aluminium and bronze casting alloys provide the basis. Complemented by stainless steel connectors, they guarantee long service lifetimes with constant quality. The compact design reduces the systems weight by 25 percent as compared to other products.

# YOUR ADVANTAGES AT A GLANCE

- ✓ −30% storage
- ∠ −25% weight
- ✓ −20% installation time
- Excellent f