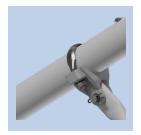

## MAST BRACKET

DROP BRACKET

## SPEEDY INSTALLATION ON SITE

With just a few bolted or plug-type connections, fast pre-assembly and installation directly on site are guaranteed.