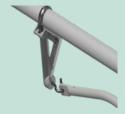

velopment by Kummler+Matter designed on the basis of the tried-and-tested modular system. This system reduces the number of parts in your inventory to the minimum. Because there are only a few standard parts, the system can be installed on site much faster. The overall weight is significantly reduced thanks to a skilful combination of

design and choice of materials. This system has been operated successfully in many different projects across the globe since 1999.

## MODULAR ARCAS CANTILEVER

### **APPLICATION AREA**



- ✓ Voltage up to 25 kV AC / 3 kV DC
- For profile pole widths of 100–300 mm
- ✓ For round poles Ø115-500 mm
- Single and double insulation
- Silicone insulators
- ✓ Tubes Ø38–90 mm











# ONE SYSTEM - MULTIPLE POSSIBILITIES

## MAST BRACKET



DROP BRACKET















































# ARCAS (ADAPTABLE RAILWAY CANTILEVER SYSTEM)

#### MINIMAL INVENTORY

Our tried-and-tested modular system comprising multifunctional parts reduces the number of required parts to the minimum.

## SPEEDY INSTALLATION ON SITE

With just a few bolted or plug-type connections, fast pre-assembly and installation directly on site are guaranteed.

#### PROVEN QUALITY

All the products are made of corrosion-resistant materials. Tried-and-tested aluminium and bronze casting alloys provide the basis. Complemented by stainless steel connectors, they guarantee long service lifetimes with constant quality. The compact design reduces the systems weight by 25 percent as compared to other products.

# YOUR ADVANTAGES AT A GLANCE

- ✓ −30% storage
- ∠ −25% weight
- ✓